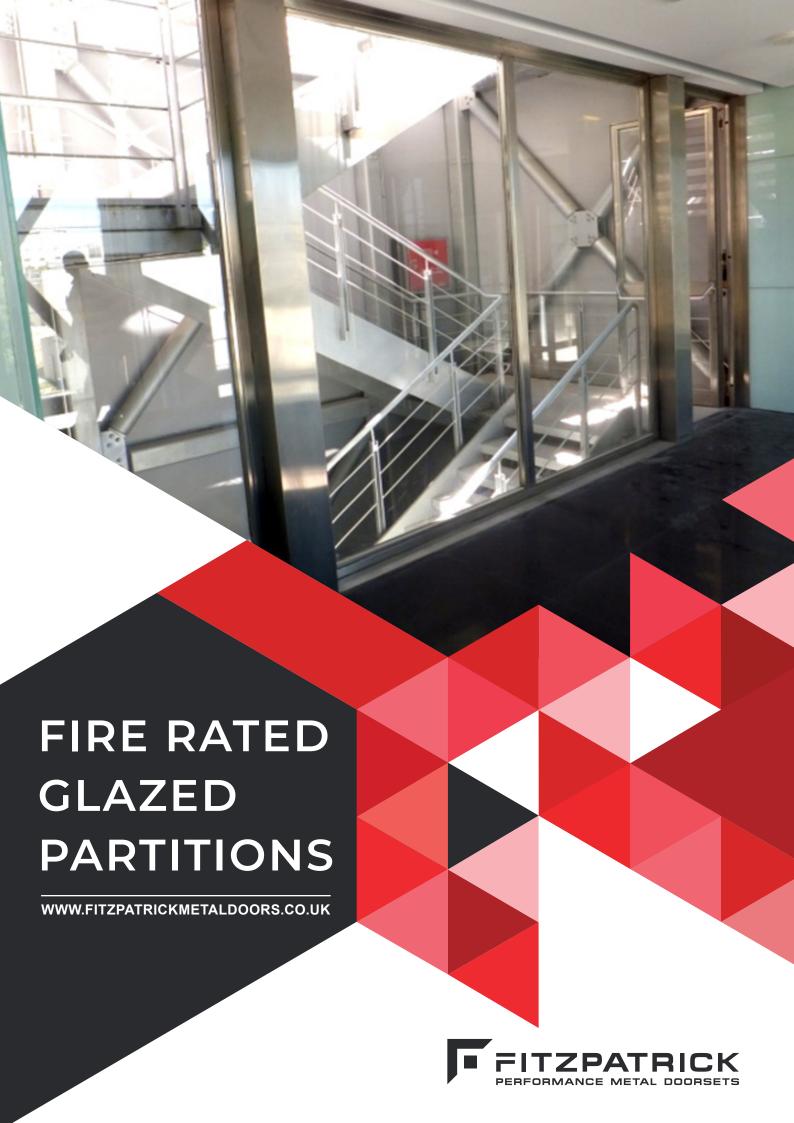

# **APPLICATION**

Fire glass solutions enable the achievement of beautiful, safe, and secure living and working spaces.

While transparency is assured, the systems are designed to prevent the passage of fire, smoke, and radiation.

- ✓ Facades
- ✓ Doors
- **✓** Staircases
- ✓ Smoke Screens

- ✓ Lobbies
- ✓ Lift glazing
- ✓ Roof lights
- ✓ Curtain wall

- ✓ Skylights
- ✓ Partition walls
- ✓ Roofs