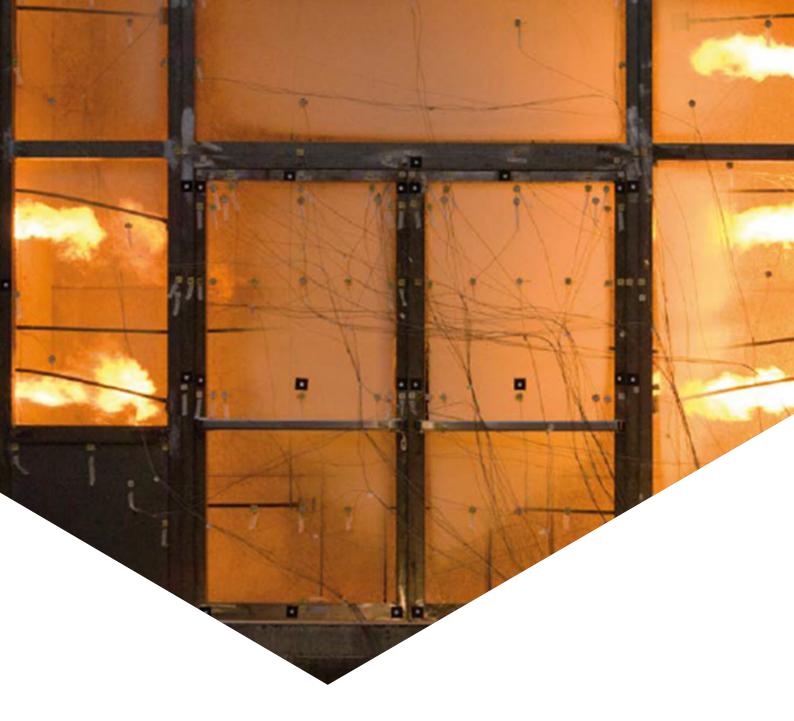

# **TESTING**

Glass partitions earn fire ratings through rigorous testing processes at independent laboratories such as UL, Efectis, Exova Warrington, etc.

Our constructions are tested as to meet the European Standards (EN 1363-1, EN 1364-1, EN 1634-1), British Standard (BS476: Part 22: 1987), and American Standards (UL 9, UL 10B, UL 10C, ASTM E2074, NFPA 80, NFPA 252, NFPA 257).