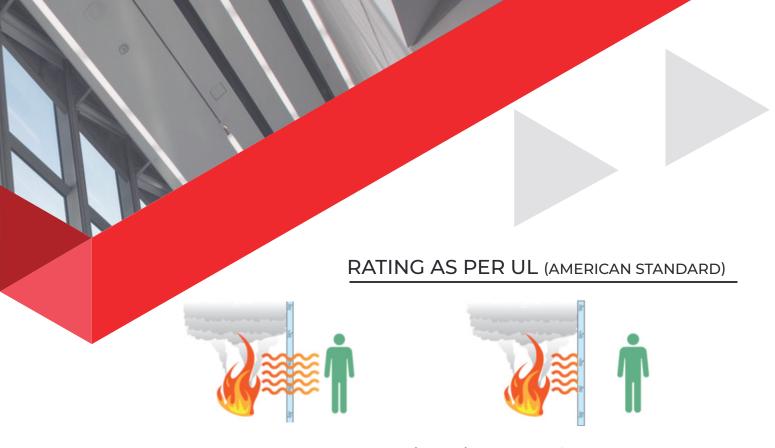

# FIRE RATING

A fire-resistance rating typically means the duration for which a passive fire protection system can withstand a standard fire resistance test.

This can simply be quantified as a measure of time.

The rating is in two categories depending on the standard.

## RATING AS PER EN (European Norms)

# PROFILES as per UL (1 of 2)

Our range of doors and partition systems offers complete coverage providing fire rating Fire Protection and Fire Resistance 20/45/60/90 minutes. The profiles can be supplied in galvanized painted steel and brushed finish stainless steel.

| Туре        | Designer Series                                            | Heat Barrier Series          | Clear view system         |
|-------------|------------------------------------------------------------|------------------------------|---------------------------|
| Fire Rating | Fire Protection<br>20/45/60/90<br>Fire Resistance<br>60/90 | Fire Resistance<br>60/90/120 | Fire Resistance<br>60/120 |

## PROFILES as per UL (2 of 2)

| Туре        | Aluminum Series                           | Curtain Wall Series                       | SG Curtain Wall Series                    |
|-------------|-------------------------------------------|-------------------------------------------|-------------------------------------------|
| Fire Rating | Fire Protection 45 Fire Resistance 60/120 | Fire Protection 45 Fire Resistance 60/120 | Fire Protection 45 Fire Resistance 60/120 |