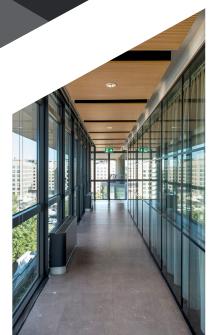

# **APPLICATION**

Fire glass solutions enable the achievement of beautiful, safe, and secure living and working spaces.

While transparency is assured, the systems are designed to prevent the passage of fire, smoke, and radiation.

- ✓ Facades
- ✓ Doors
- **✓** Staircases
- ✓ Smoke Screens

- ✓ Lobbies
- ✓ Lift glazing
- ✓ Roof lights
- ✓ Curtain wall

- ✓ Skylights
- ✓ Partition walls
- ✓ Roofs